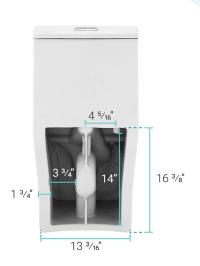

#### Specifications:

- N.W: 107.82 lb.

- L: 26 <sup>1</sup>/<sub>16</sub>" x W: 14" x H: 29 <sup>1</sup>/<sub>4</sub>"