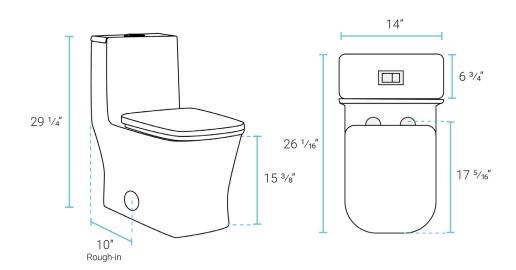

#### Installation:

- Floor mount
- 10" Rough-in

#### Specifications:

- N.W: 107.82 lb.

- L: 26 <sup>1</sup>/<sub>16</sub>" x W: 14" x H: 29 <sup>1</sup>/<sub>4</sub>"